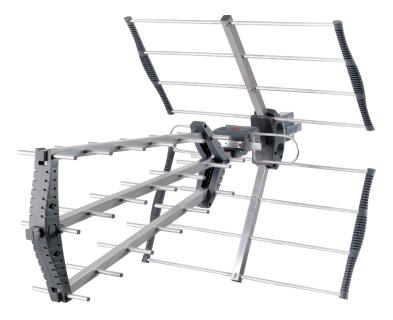

## Outdoor UHF antenna

HyDra35G

- ✓ Easy and fast assembling in 5 clicks only and in less than 30 seconds
- No tools needed
- Exclusive design by Fte maximal
- Fixed to the mast with bridle and reinforced clamps
- Savings in storage space and transport