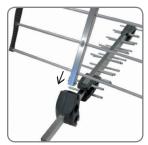

## Outdoor UHF antenna

HyDra35G

- ✓ Easy and fast assembling in 5 clicks only and in less than 30 seconds
- No tools needed
- Exclusive design by Fte maximal
- Fixed to the mast with bridle and reinforced clamps
- Savings in storage space and transport

**Optimization of the packaging system** with savings in the space and size in the transport and in storage too, thanks to our exclusive system in which the base turns 90° reducing the package size up to 25%\*.