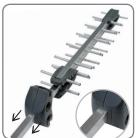

## Outdoor UHF antenna

HyDra35G

- ✓ Easy and fast assembling in 5 clicks only and in less than 30 seconds
- No tools needed
- Exclusive design by Fte maximal
- Fixed to the mast with bridle and reinforced clamps
- Savings in storage space and transport

**Optimization of the packaging system** with savings in the space and size in the transport and in storage too, thanks to our exclusive system in which the base turns 90° reducing the package size up to 25%\*.