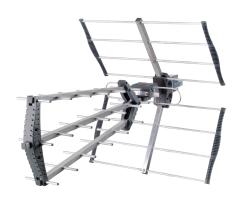

## **Outdoor UHF antenna**

| Technical specifications Outdoor UHF antennas HyDra serie |         |                     |
|-----------------------------------------------------------|---------|---------------------|
|                                                           |         | HyDra 35G           |
| Code                                                      |         | 9003957             |
| Elements                                                  |         | 26                  |
| Channels                                                  |         | 21-48               |
| Frequencies                                               |         | 470 – 694 MHz       |
| Gain                                                      |         | 14.5 dB             |
| Front to Back ratio                                       |         | 15-25 dB            |
| Half power beam width Horizontal (-3 dB)                  |         | 35°                 |
| Half power beam width Vertical (-3 dB)                    |         | 30-40°              |
| Impedance                                                 |         | 75 Ω                |
| Length                                                    |         | 875 mm              |
| Weight                                                    |         | 1,48 Kg             |
| Individual Packing Dimensions (W x H x D) (mm)            | Box 1/2 | 1080 x 135 x 70 mm  |
|                                                           | Box 2/2 | 315 x 535 x 40 mm   |
| Accessories included                                      |         | Connector protector |
| Packing quantity                                          |         | 1 / 12              |