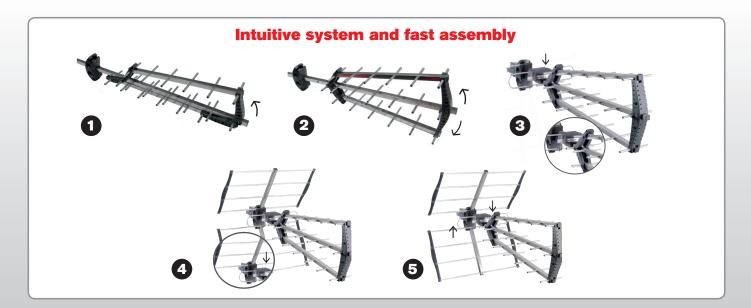

## Outdoor UHF antenna

HyDra35G

- ✓ Easy and fast assembling in 5 clicks only and in less than 30 seconds
- No tools needed
- Exclusive design by Fte maximal
- Fixed to the mast with bridle and reinforced clamps
- Savings in storage space and transport