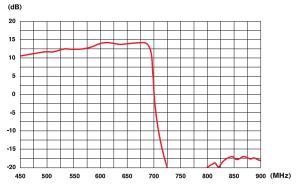

|         | 35°                 |
| Half power beam width Vertical (-3 dB)                    |         | 30-40°              |
| Impedance                                                 |         | 75 Ω                |
| Length                                                    |         | 875 mm              |
| Weight                                                    |         | 1,48 Kg             |
| Individual Packing Dimensions (W x H x D) (mm)            | Box 1/2 | 1080 x 135 x 70 mm  |
|                                                           | Box 2/2 | 315 x 535 x 40 mm   |
| Accessories included                                      |         | Connector protector |
| Packing quantity                                          |         | 1 / 12              |



HyDra 35G Gain curve