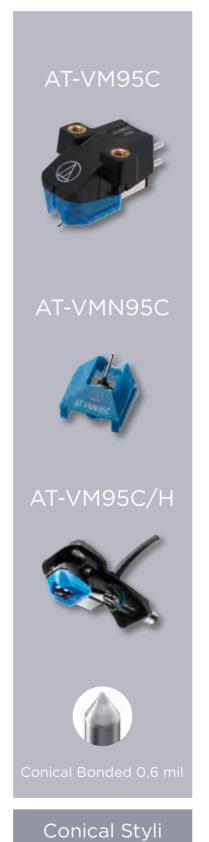

## One family, 18 products :

- Six moving magnet VM cartridges in the Series, use the same electromagnetic engine-body featuring six different styli, offering a wide choice of options for every budget and application.
- Six interchangeable replacement styli are perfectly compatible with VM95 Series body (and also with XP Series DJ cartridges).
- Six cartridge sets featuring each of the VM95 Series cartridge pre-mounted on the black version of AT-HS6 headshell for plug and play solution.

## VM95 Series overview

**VM95 Series** consist of 18 new products, six cartridges using the same electromagnetic engine-body featuring six different styli, offering a wide choice for every budget and every application.

The six cartridges are also available factory mounted on the exclusive AT-HS6BK headshell.

Six cartridges using the same electromagnetic engine-body

Six replacement styli all interchangeable

Six factory pre-mounted sets using AT-HS6BK headshell