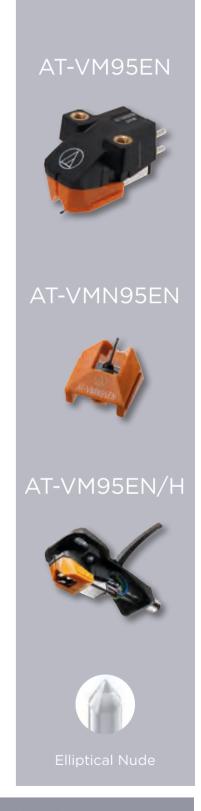

## One family, 18 products :

- Six moving magnet VM cartridges in the Series, use the same electromagnetic engine-body featuring six different styli, offering a wide choice of options for every budget and application.
- Six interchangeable replacement styli are perfectly compatible with VM95 Series body (and also with XP Series DJ cartridges).
- Six cartridge sets featuring each of the VM95 Series cartridge pre-mounted on the black version of AT-HS6 headshell for plug and play solution.

## VM95 Series overview

**VM95 Series** consist of 18 new products, six cartridges using the same electromagnetic engine-body featuring six different styli, offering a wide choice for every budget and every application.

The six cartridges are also available factory mounted on the exclusive AT-HS6BK headshell.

Six cartridges using the same electromagnetic engine-body

Six replacement styli all interchangeable

Six factory pre-mounted sets using AT-HS6BK headshell