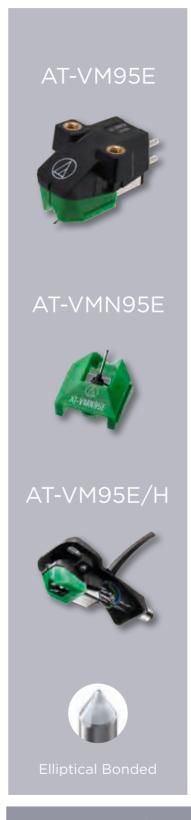

After 38 years on the market and more than 5 million pieces sold, in 2018 Audio-Technica introduced the next generation of the legendary AT95E:

## AT-VM95E

The VM95E has been upgraded and redesigned to offer the user improved performance and better sound quality.

- An improved and distinctive design resulting in a more rigid low resonance housing.
- A new coil design delivering increased output voltage (4mV) compared to AT95 and AT95EX.
- Newly designed radial damping ring improving and increasing frequency and transient response to 22,000Hz.
- Easier to mount using threaded inserts in the cartridge body enabling it to be mounted to the headshell or on an integral tonearm with just two screws (no nuts).

## One family, 18 products :

- Six moving magnet VM cartridges in the Series, use the same electromagnetic engine-body featuring six different styli, offering a wide choice of options for every budget and application.
- Six interchangeable replacement styli are perfectly compatible with VM95 Series body (and also with XP Series DJ cartridges).
- Six cartridge sets featuring each of the VM95 Series cartridge pre-mounted on the black version of AT-HS6 headshell for plug and play solution.

## VM95 Series overview

**VM95 Series** consist of 18 new products, six cartridges using the same electromagnetic engine-body featuring six different styli, offering a wide choice for every budget and every application.

The six cartridges are also available factory mounted on the exclusive AT-HS6BK headshell.

Six cartridges using the same electromagnetic engine-body

Six replacement styli all interchangeable

Six factory pre-mounted sets using AT-HS6BK headshell