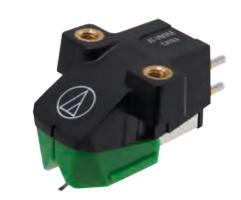

After 38 years on the market and more than 5 million pieces sold, in 2018 Audio-Technica introduced the next generation of the legendary AT95E:

## AT-VM95E

The VM95E has been upgraded and redesigned to offer the user improved performance and better sound quality.

- An improved and distinctive design resulting in a more rigid low resonance housing.
- A new coil design delivering increased output voltage (4mV) compared to AT95 and AT95EX.
- Newly designed radial damping ring improving and increasing frequency and transient response to 22,000Hz.
- Easier to mount using threaded inserts in the cartridge body enabling it to be mounted to the headshell or on an integral tonearm with just two screws (no nuts).